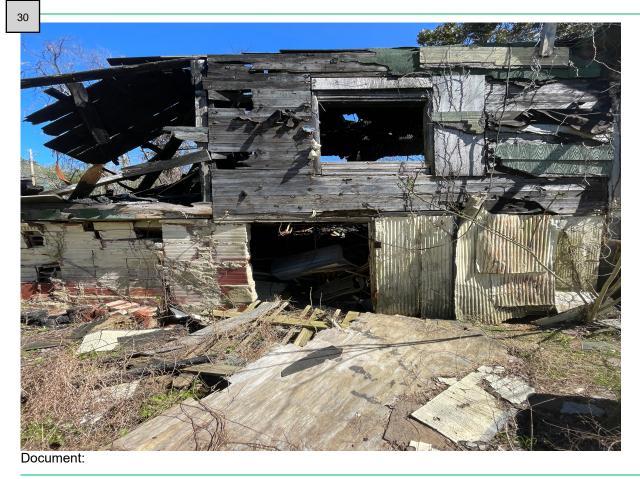

- 1. This house was subject to a fire and there is damage visible from outside, in violation of Section 304.1.1 Exterior Structure Unsafe Conditions of the 2015 ICC International Property Maintenance Code.
- 2. This house was subject to a fire, in violation of Section 305.1.1 Interior Structure Unsafe Conditions of the 2015 ICC International Property Maintenance Code.

You are directed to abate and remedy the public nuisance by renovation, demolition, or unsafe structure replacement. At a minimum, you are directed to secure the unsafe structure within no

<sup>&</sup>lt;sup>1</sup> A copy of Ordinance No. 2013-10-04, which the City enacted on October 21, 2013, and relevant sections of the IPMC may be obtained from the City Clerk by contacting that office at 205-699-2585 or emailing the Clerk at cityhall@leedsalabama.gov.