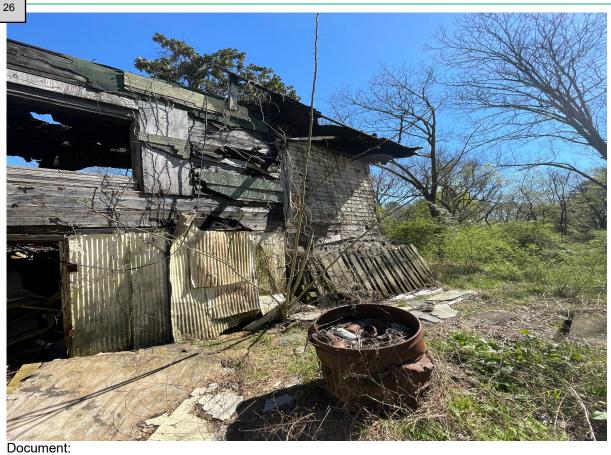

- 1. This house was subject to a fire and there is damage visible from outside, in violation of Section 304.1.1 Exterior Structure Unsafe Conditions of the 2015 ICC International Property Maintenance Code.
- 2. This house was subject to a fire, in violation of Section 305.1.1 Interior Structure Unsafe Conditions of the 2015 ICC International Property Maintenance Code.