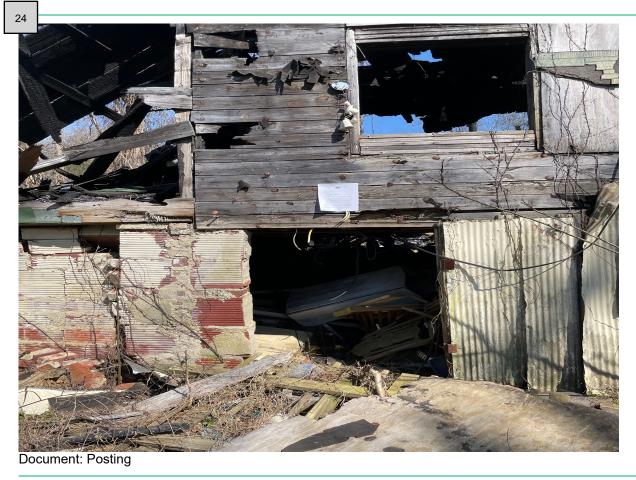

- 1. This house was subject to a fire and there is damage visible from outside, in violation of Section 304.1.1 Exterior Structure Unsafe Conditions of the 2015 ICC International Property Maintenance Code.
- 2. This house was subject to a fire, in violation of Section 305.1.1 Interior Structure Unsafe Conditions of the 2015 ICC International Property Maintenance Code.