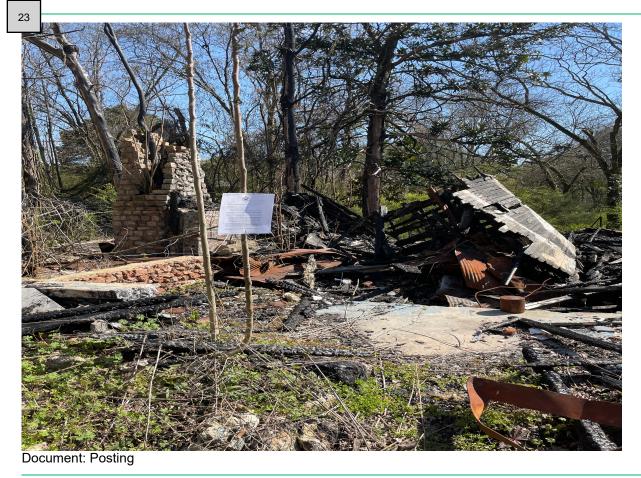

- 1. This house was subject to a fire and there is damage visible from outside, in violation of Section 304.1.1 Exterior Structure Unsafe Conditions of the 2015 ICC International Property Maintenance Code.
- 2. This house was subject to a fire, in violation of Section 305.1.1 Interior Structure Unsafe Conditions of the 2015 ICC International Property Maintenance Code.