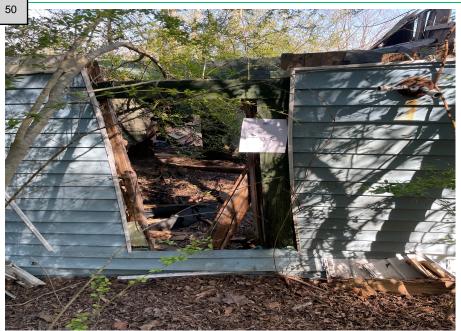

- 1. This house was subject to a fire and there is damage visible from outside, in violation of Section 304.1.1 Exterior Structure Unsafe Conditions of the 2015 ICC International Property Maintenance Code.
- 2. This house was subject to a fire, in violation of Section 305.1.1 Interior Structure Unsafe Conditions of the 2015 ICC International Property Maintenance Code.

You are directed to abate and remedy the public nuisance by renovation, demolition, or unsafe structure replacement. At a minimum, you are directed to secure the unsafe structure within no

<sup>&</sup>lt;sup>1</sup> A copy of Ordinance No. 2013-10-04, which the City enacted on October 21, 2013, and relevant sections of the IPMC may be obtained from the City Clerk by contacting that office at 205-699-2585 or emailing the Clerk at cityhall@leedsalabama.gov.