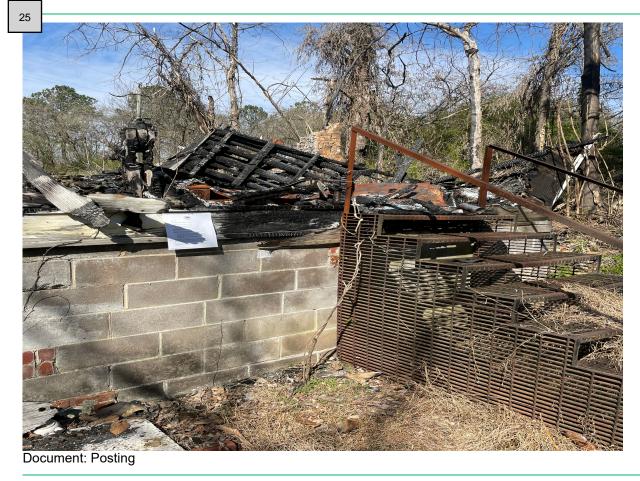

- 1. This house was subject to a fire and there is damage visible from outside, in violation of Section 304.1.1 Exterior Structure Unsafe Conditions of the 2015 ICC International Property Maintenance Code.
- 2. This house was subject to a fire, in violation of Section 305.1.1 Interior Structure Unsafe Conditions of the 2015 ICC International Property Maintenance Code.