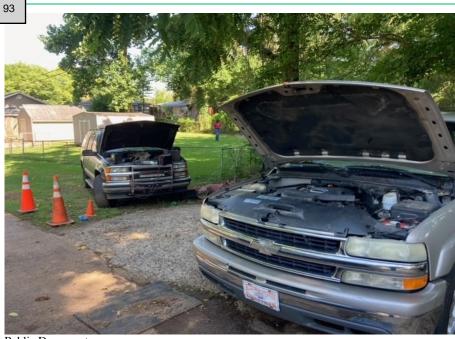

Public Document:

Date Taken:05/25/2023 Address:8374 FARLEY AVE Violation Code: Short Description:

Full Description:

Corrective Action:

Taken by:Jody Courson Case Number:22-002152 Sec 32-76-b Excessive Plant Growth

Date Taken:05/25/2023 Address:8374 FARLEY AVE Violation Code: Short Description:

Full Description:

Corrective Action:

Taken by:Jody Courson Case Number:22-002152 Sec 32-76-b Excessive Plant Growth

Public Document:

Date Taken:05/25/2023 Address:8374 FARLEY AVE Violation Code: Short Description:

Full Description:

Corrective Action:

Taken by:Jody Courson Case Number:22-002152 Sec 32-76-b Excessive Plant Growth

Date Taken:05/25/2023 Address:8374 FARLEY AVE

Date Taken:05/25/2023 Address:8374 FARLEY AVE Violation Code: Short Description:

Full Description:

Corrective Action:

Taken by:Jody Courson Case Number:22-002152 Sec 32-76-b Excessive Plant Growth