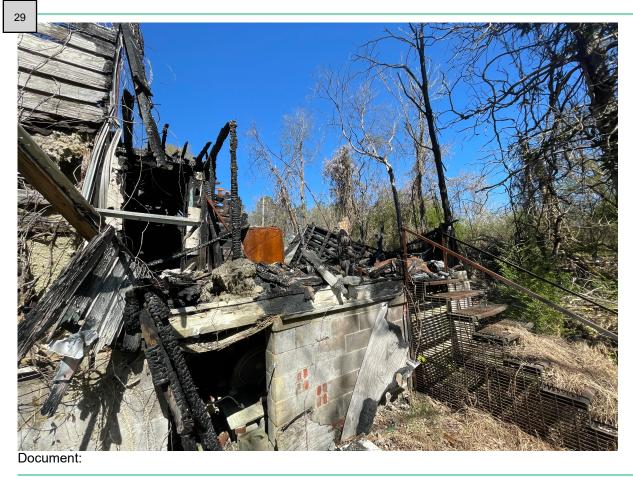

- 1. This house was subject to a fire and there is damage visible from outside, in violation of Section 304.1.1 Exterior Structure Unsafe Conditions of the 2015 ICC International Property Maintenance Code.
- 2. This house was subject to a fire, in violation of Section 305.1.1 Interior Structure Unsafe Conditions of the 2015 ICC International Property Maintenance Code.

You are directed to abate and remedy the public nuisance by renovation, demolition, or unsafe structure replacement. At a minimum, you are directed to secure the unsafe structure within no

<sup>&</sup>lt;sup>1</sup> A copy of Ordinance No. 2013-10-04, which the City enacted on October 21, 2013, and relevant sections of the IPMC may be obtained from the City Clerk by contacting that office at 205-699-2585 or emailing the Clerk at cityhall@leedsalabama.gov.